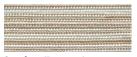

# **Neutral**Posture

## **System Upholstery**

#### Guilford of Maine • Metro

Gr B



Cement (F3077-031)



Limestone (F3077-040)



Central Park (F3077-050)



Skyscraper (F3077-022)



Downtown (F3077-020)



Storefront (F3077-030)



Goldust (F3077-010)



Subway (F3077-024)

### **Specifications**

#### Content

89% pre-consumer recycled content, 11% post-consumer recycled content

#### Repeat

H: 0

V: 0

#### Width

66 in.

#### Weight

10.7 oz.

#### **Cutting Direction**

NR - Non-railroaded

#### **Cleaning Code**

W-S: Clean with water based cleaning agents, foam or pure, water free solvents. Vacuuming or light brushing is recommended to prevent dust and soil buildup.

#### **Performance**

• Greenguard Certification: N/A

Colorfastness Wet: 3

· Colorfastness Dry: 4

Passes Cal-117-2013

• ASTM E 84 Unadhered, as stocked : ASTM E84

Class I or A

• Tensile Strength Weft: N/A

• Tensile Strength Warp: N/A

Seam Slippage Weft: N/A

• Seam Slippage Warp: N/A

Green Certification: Terrat